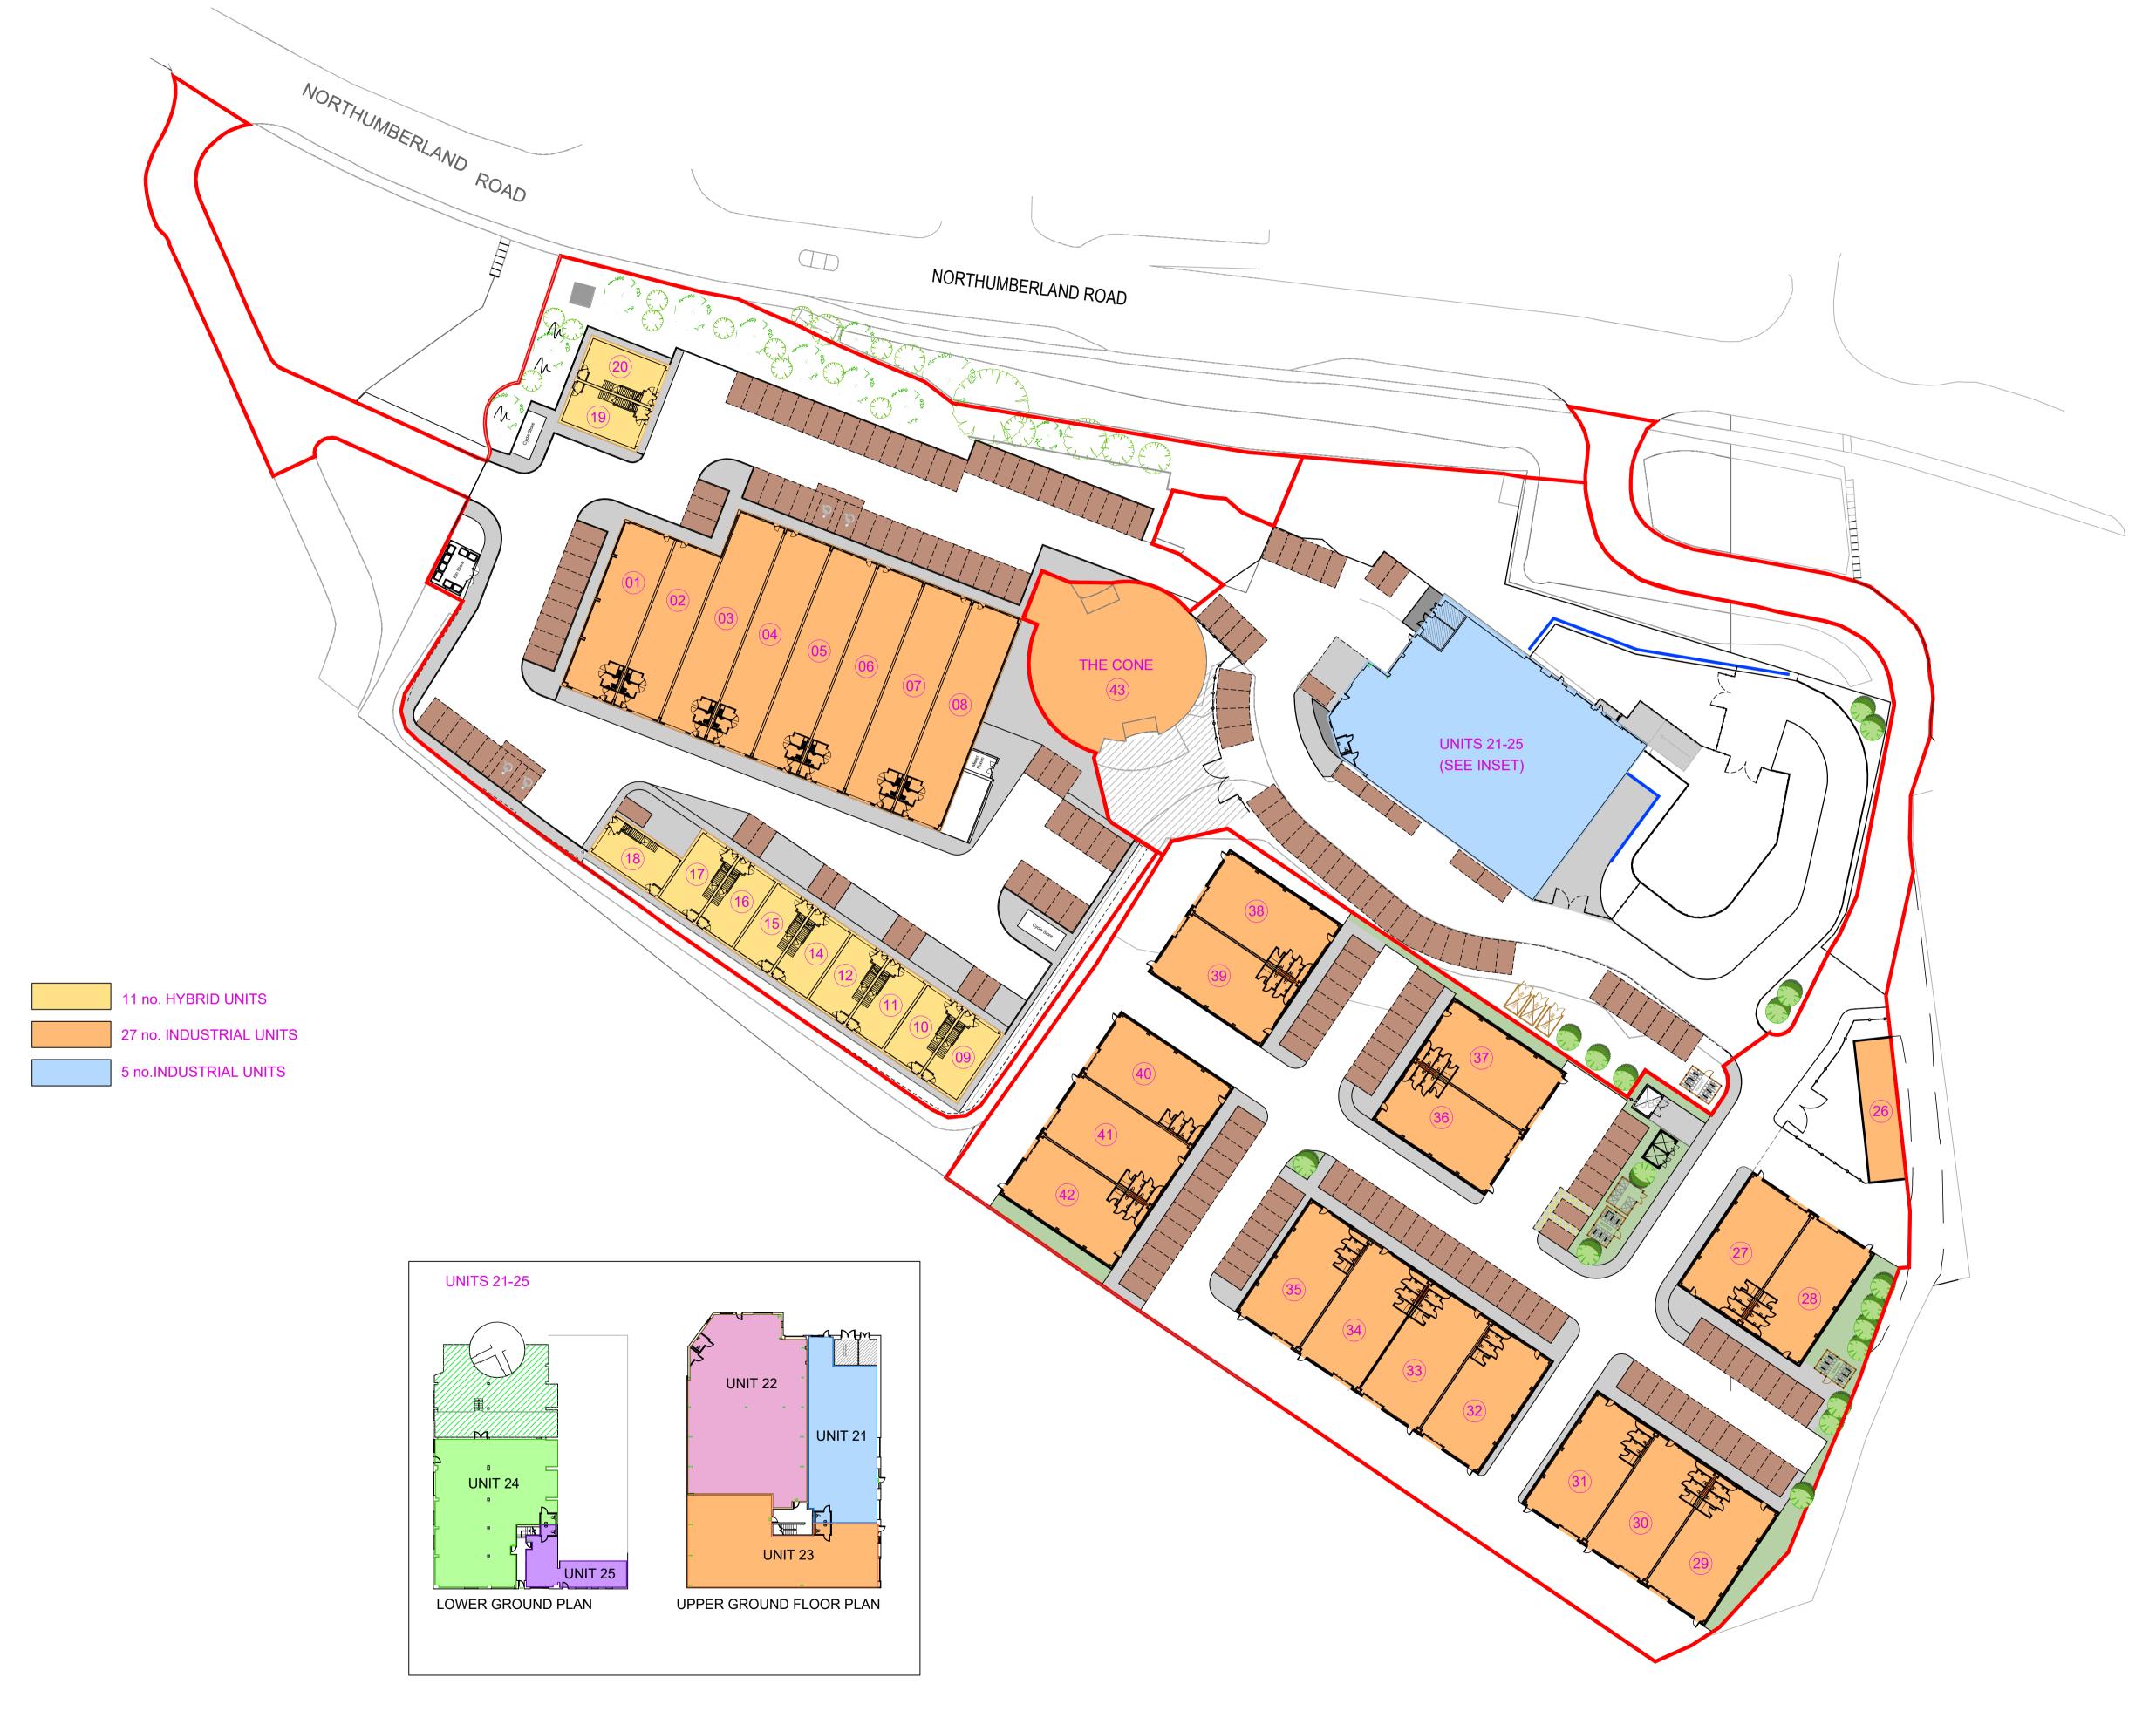

Mandale Group

PROJECT/CLIENT: INDUSTRIAL DEVELOPMENT LAND ADJACENT TO A6085 LEMINGTON NEWCASTLE UPON TYNE THE MANDALE GROUP

DRAWING INFORMATION: MASTER SITE LAYOUT SALES

**RECENT REVISION NOTES:** REV C - 05/09/2023 - DRAWING SIMPLIFIED FOR SALES PORTFOLIO. THE CONE ADDED TO INDUSTRIAL UNITS. REV D - 28/09/2023 - UNIT NUMBERS AMENDED