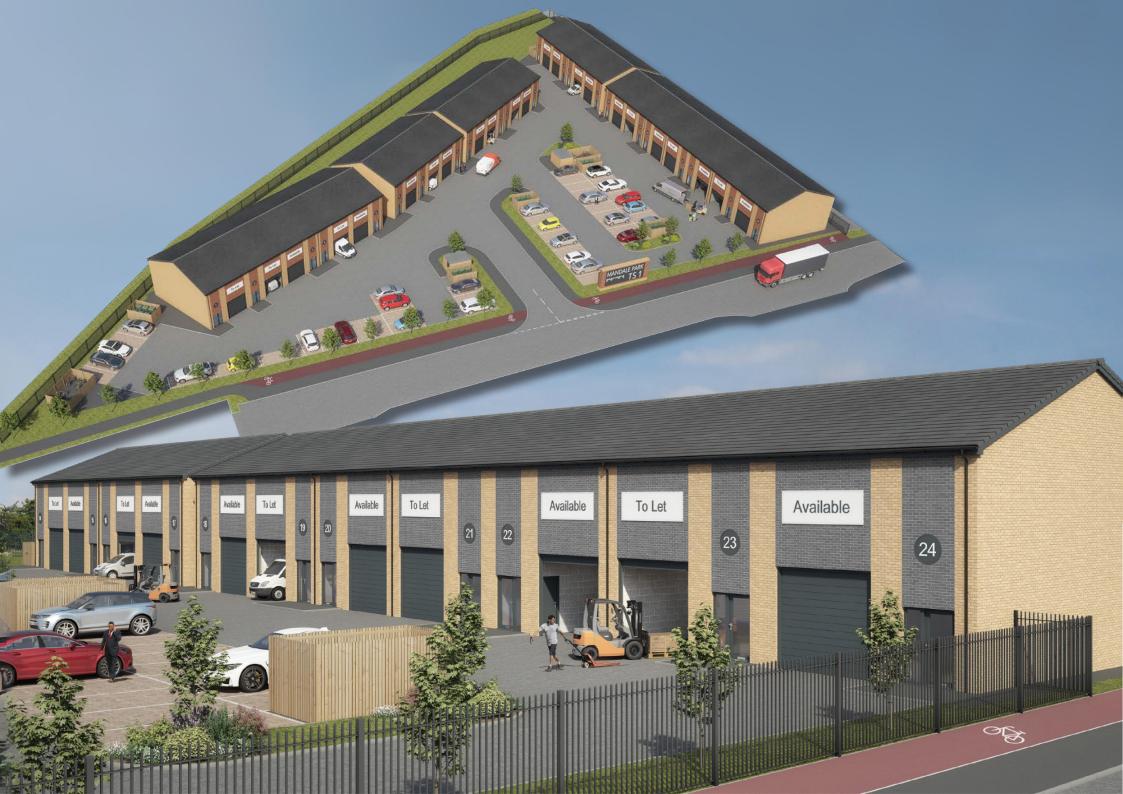

#### DESCRIPTION:

We will be constructing 11 hybrid 2 storey industrial units. Each 1,550sq. ft. unit comes complete with a WC, kitchenette, electric roller shutter, BT connection, 3-phase electricity and water, ensuring a hassle-free and efficient work environment from day one.