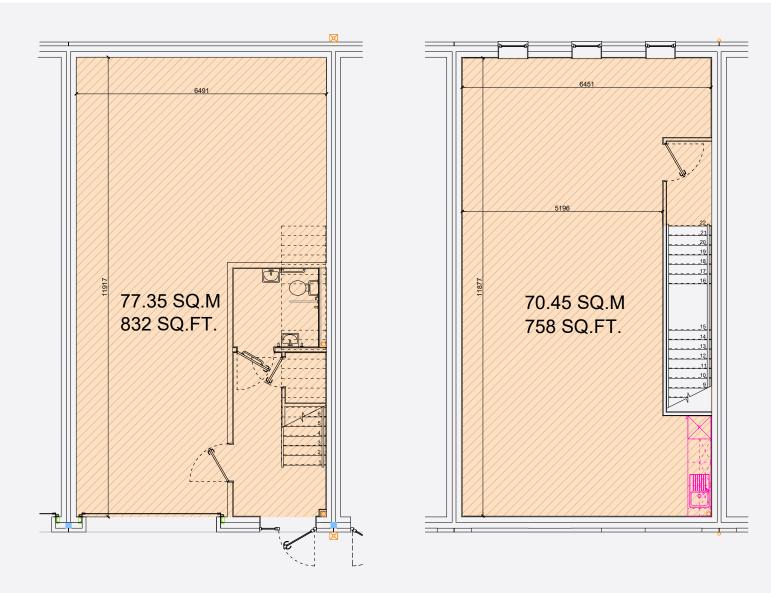

#### DESCRIPTION:

We will be constructing 11 hybrid 2 storey industrial units. Each 1,550sq. ft. unit comes complete with a WC, kitchenette, electric roller shutter, BT connection, 3-phase electricity and water, ensuring a hassle-free and efficient work environment from day one.

The ground floor warehouse is perfect for storage whilst the load bearing first floor can be customised into limitless configurations suitable for any business.

#### EPC:

To be provided upon completion of each unit.

| ТҮРЕ   | UNIT SQ. FT. | FLOORS | ANNUAL RENT   | SERVICE CHARGE | INSURANCE  |
|--------|--------------|--------|---------------|----------------|------------|
| Hybrid | 1,550        | 2      | £17,000 + VAT | £620 + VAT     | £300 + VAT |

FIRST FLOOR