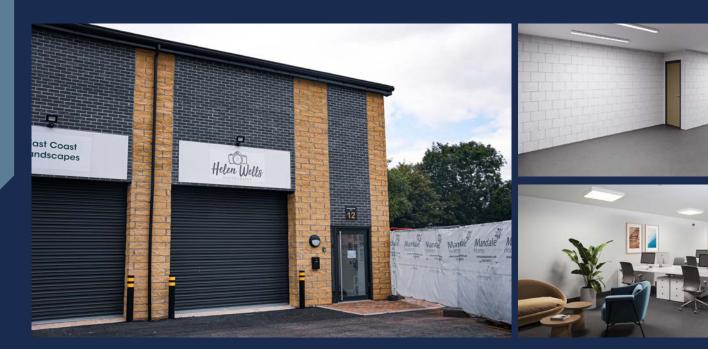

#### DESCRIPTION:

We will be constructing 11 hybrid 2 storey industrial units. Each 1,550sq. ft. unit comes complete with a WC, kitchenette, electric roller shutter, BT connection, 3-phase electricity and water, ensuring a hassle-free and efficient work environment from day one.

The ground floor warehouse is perfect for storage whilst the load bearing first floor can be customised into limitless configurations suitable for any business.

#### SERVICES:

The properties will have 3 phase electric, water and BT. Each service is individually metered so you're in control of your own consumption.