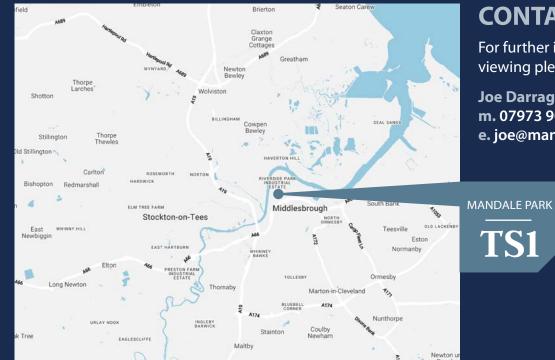

#### LOCATION:

Mandale Park TS1 is conveniently located in Middlesbrough at the wellknown trading estate, Cannon Park. accessed via Newport Road.

Nearby you'll find major sea port, Teesport, which was granted freeport status in 2021. It's anticipated to boost the local economy with £1.4bn in additional inward investment and create 18,000 jobs

The development also benefits from excellent road transport links located immediately adjacent to the A66 dual carriageway providing direct access to the A19.

## CONTACT

For further information or to arrange a viewing please contact:

Joe Darragh **Rob Harriman** m. 07973 908 599 m. 07739 326 759 e. joe@mandale.com e. rob@mandale.com