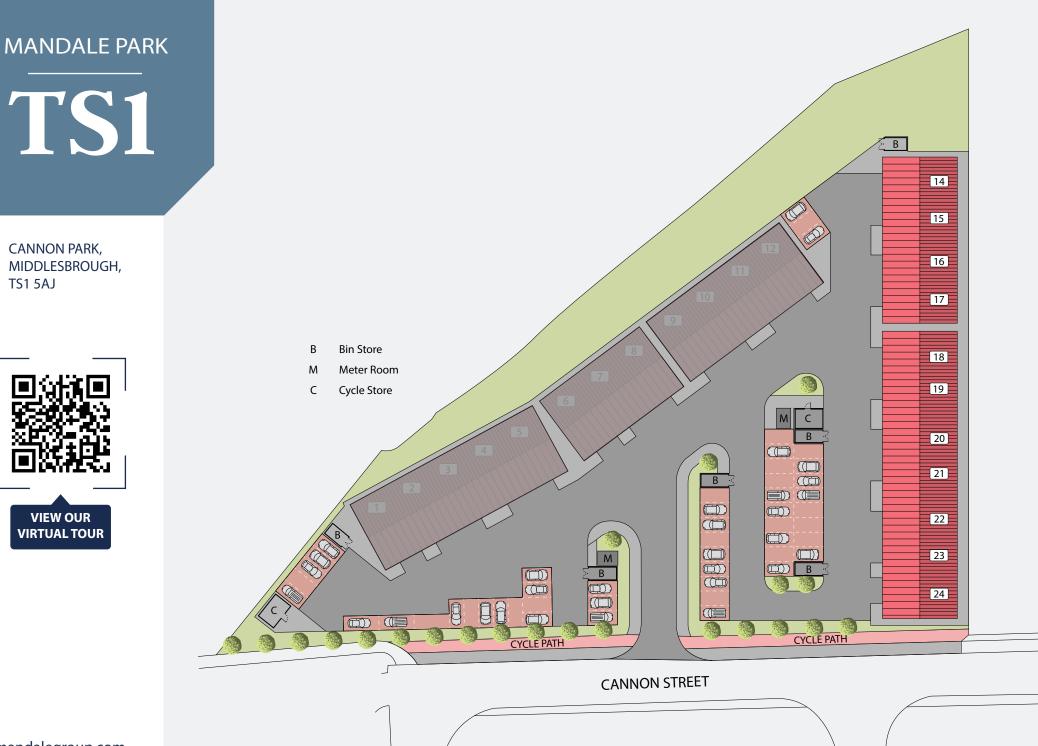

## **TO LET HYBRID INDUSTRIAL UNITS** 2 Storey, 1, 550 sq. ft.

Thirteen

A flexible workspace to suit your business needs

MANDALE PARK

TS1

CANNON PARK, MIDDLESBROUGH, TS1 5AJ

### MANDALE PARK

**TS1** 

CANNON PARK, MIDDLESBROUGH, TS1 5AJ

#### DESCRIPTION:

We will be constructing 11 hybrid 2 storey industrial units. Each 1,550sq. ft. unit comes complete with a WC, kitchenette, electric roller shutter, BT connection, 3-phase electricity and water, ensuring a hassle-free and efficient work environment from day one.