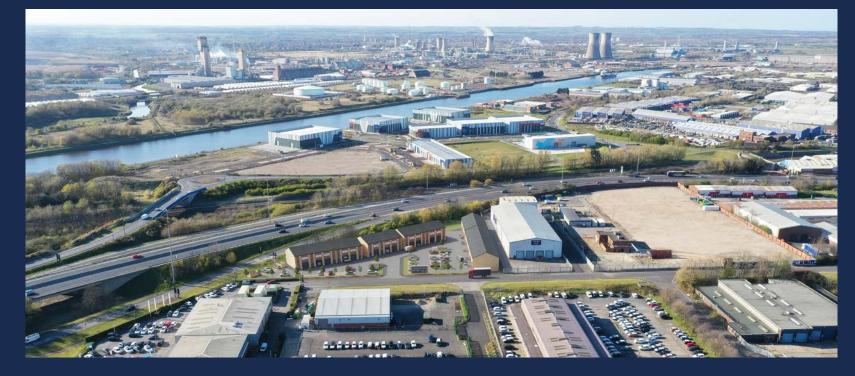

#### LOCATION:

Mandale Park TS1 is conveniently located in Middlesbrough at the wellknown trading estate, Cannon Park. accessed via Newport Road.

Nearby you'll find major sea port, Teesport, which was granted freeport status in 2021. It's anticipated to boost the local economy with £1.4bn in additional inward investment and create 18,000 jobs

The development also benefits from excellent road transport links located immediately adjacent to the A66 dual carriageway providing direct access to the A19.