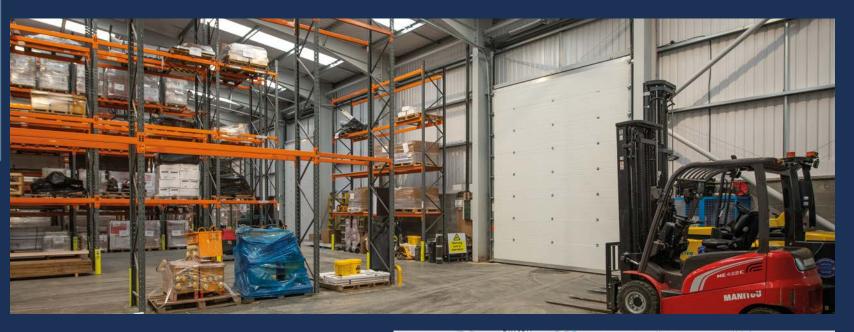

#### THE UNIT

Unit 15 at Mandale Park 30 in Eccles boasts a high quality build across a single storey 4,575 sq. ft. warehouse property.

Internally, the unit features warehouse/storage accommodation over a concrete slab, accessed via a roller shutter to the front elevation. The property also provides a high specification kitchenette and WC, ideal for an office space.

#### SERVICES

The propertiy will have:

- 3 phase electric
- Solar panel system
- Water
- BT
- Electric roller door
- Kitchenette and bathroom
- Individual meters for self-control
- Glazed feature entrance