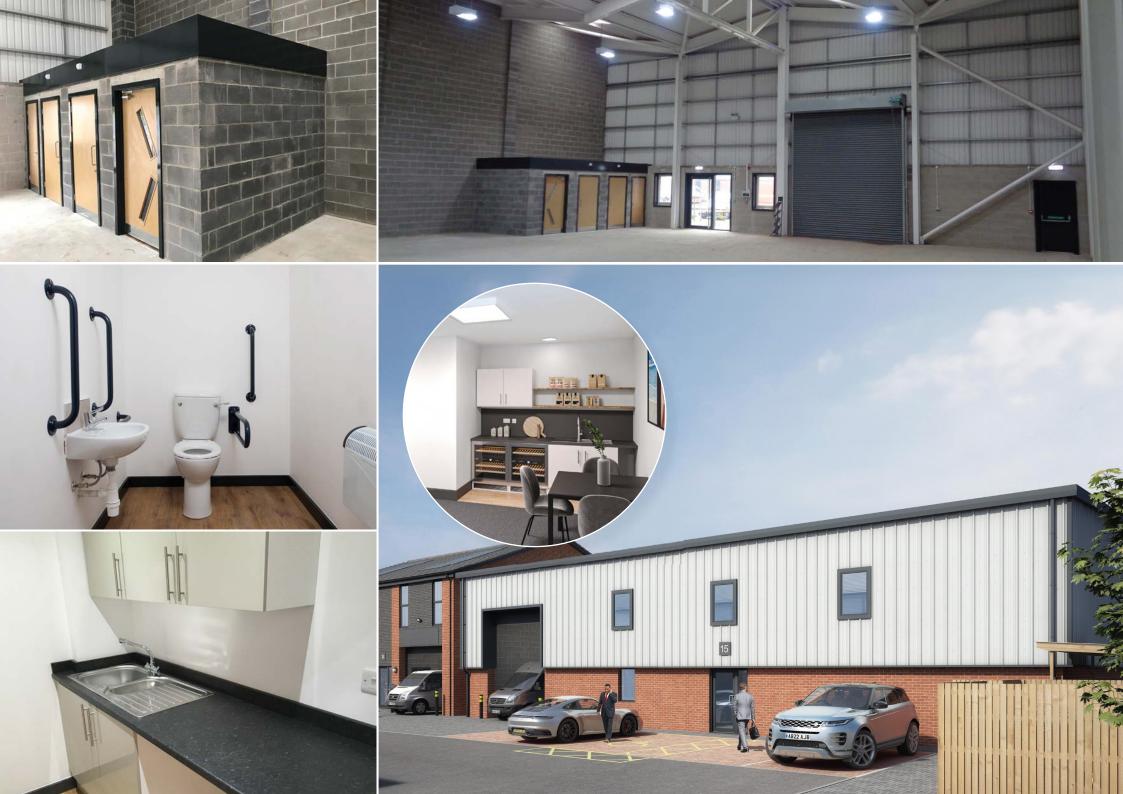

#### THE UNIT

Unit 15 at Mandale Park 30 in Eccles boasts a high quality build across a single storey 4,575 sq. ft. warehouse property.

Internally, the unit features warehouse/storage accommodation over a concrete slab, accessed via a roller shutter to the front elevation. The property also provides a high specification kitchenette and WC, ideal for an office space.

#### SERVICES

The propertiy will have:

- 3 phase electric
- Solar panel system
- Water
- BT
- Electric roller door
- Kitchenette and bathroom
- Individual meters for self-control
- Glazed feature entrance

## **STANDARD SPECIFICATION**

0

Electrical roller shutter (3.6m W x 4.5m H)

BT connection

Ample free parking

(wc)

-

00

(\*)
1

Total GIA circa 4,575 sq. ft.

Kitchenette facilities

WC facilities

Water connection provided

3-phase electric provided

Internal height 6m to eaves, 7m to ridge

Fire alarm system

## **EXTRAS** (site specific)

Air conditioning

Solar panel energy

₽*∭* // ₽

Electric car charging station

Double glazed front and rear entrance

MANDALE PARK

CAWDOR STREET, ECCLES, M30 0GJ