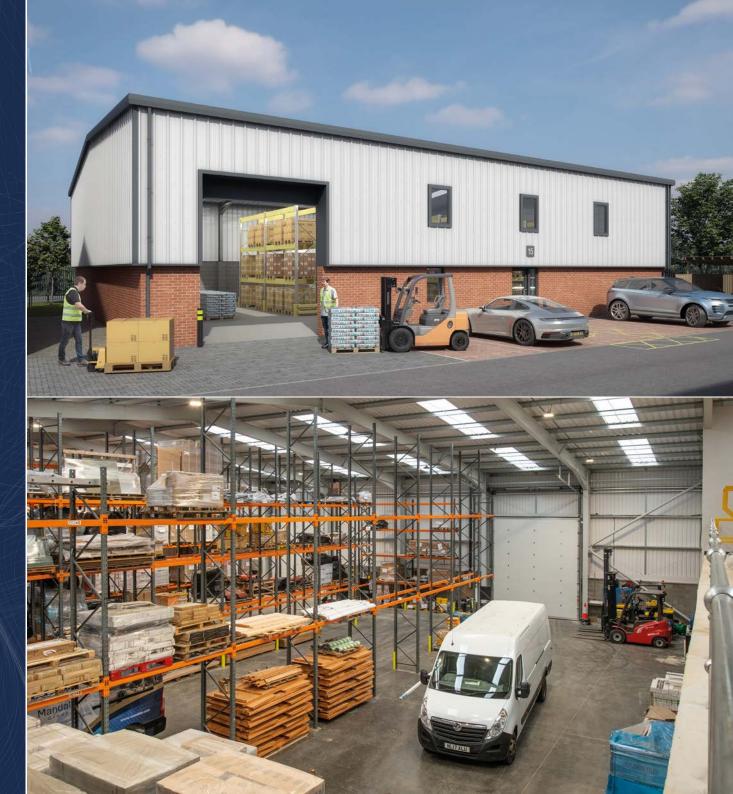

## **TO LET NEW INDUSTRIAL UNIT** 4,575 sq. ft. warehouse unit

A flexible workspace to suit your business needs

MANDALE PARK

**M30** 

CAWDOR STREET, ECCLES, M30 0GJ

Mandale Group

#### THE UNIT

Unit 15 at Mandale Park 30 in Eccles boasts a high quality build across a single storey 4,575 sq. ft. warehouse property.

Internally, the unit features warehouse/storage accommodation over a concrete slab, accessed via a roller shutter to the front elevation. The property also provides a high specification kitchenette and WC, ideal for an office space.

#### SERVICES

The propertiy will have:

- 3 phase electric
- Solar panel system
- Water
- BT
- Electric roller door
- Kitchenette and bathroom
- Individual meters for self-control
- Glazed feature entrance