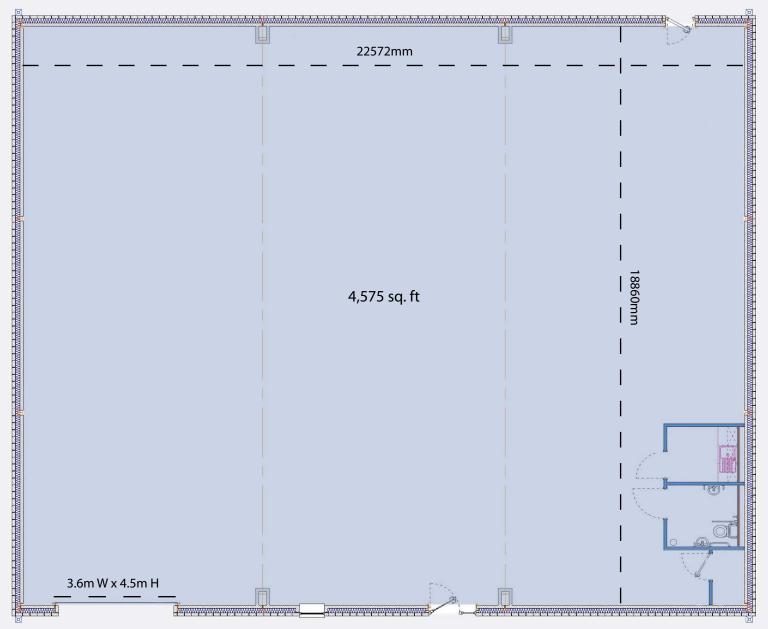

#### THE UNIT

Unit 15 at Mandale Park 30 in Eccles boasts a high quality build across a single storey 4,575 sq. ft. warehouse property.

Internally, the unit features warehouse/storage accommodation over a concrete slab, accessed via a roller shutter to the front elevation. The property also provides a high specification kitchenette and WC, ideal for an office space.

## **STANDARD SPECIFICATION**

0

Electrical roller shutter (3.6m W x 4.5m H)

BT connection

Ample free parking

(wc)

-

00

(\*)
1

Total GIA circa 4,575 sq. ft.

Kitchenette facilities

WC facilities

Water connection provided

3-phase electric provided

Internal height 6m to eaves, 7m to ridge

Fire alarm system

## WAREHOUSE UNIT LAYOUT

\*Heights internally are 6m to the eaves and 7m to the ridge